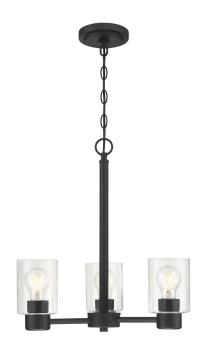

# Item Number 6115400

3 Light Chandelier Matte Black Finish Clear Glass

### **Specifications**

Height: 17.50"Diameter: 18.25"

• Chain: 36"

• Adjustable Cord: 60" max.

Use (3) Medium (E26) Base Lamps,
60 Watt Maximum